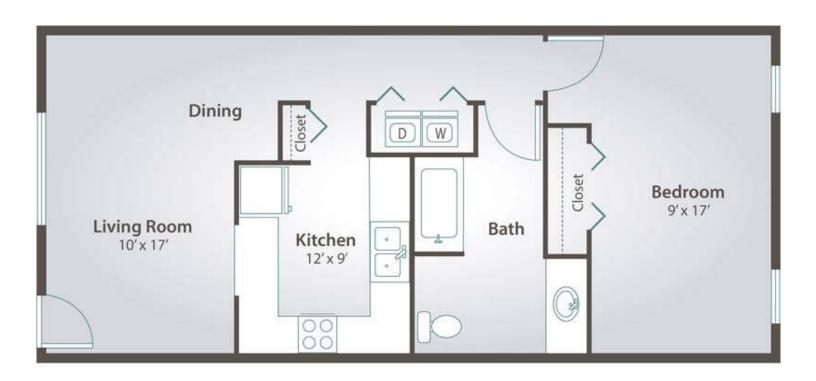

o service 1997
- Buyer may obtain new financing
- Located just 15 minutes outside of Montgomery, AL
- Property is located minutes from Highway 165 and 182 with easy access to shopping, restaurants, golf courses, and prime
- Ideally situated within minutes of stores such as Target, Kohl's, Publix Super Market and favorite dining spots like Olive Garden, Longhorn Steakhouse, Chick-fil-A, and Chipotle

| UNIT MIX  |          |           |
|-----------|----------|-----------|
| 1 bedroom | 18 units | 550 sq ft |
| 1 bedroom | 20 units | 725 sq ft |
| 2 bedroom | 18 units | 975 sq ft |







# **CBRE**



### **CBRE**





# **CBRE**











### **FLOOR PLANS**



ONE BEDROOM | ONE BATH 550 SQUARE FEET



### **FLOOR PLANS**



TWO BEDROOM | TWO BATH 975 SQUARE FEET



### **FLOOR PLANS**



ONE BEDROOM | ONE BATH 725 SQUARE FEET



# Demographics



City-Data.com estimates that since 2000 Prattville's population has grown by 45.3%

| City of Prattville | 35,317  |
|--------------------|---------|
| Montgomery MSA     | 374,536 |

### Location



Prattville is conveniently located less than 15 miles from Montgomery, the state capital, and the second largest city in Alabama



FOR MORE INFORMATION, PLEASE CONTACT THE LISTING BROKERS BELOW:

CBRE AFFORDABLE HOUSING 1420 FIFTH AVENUE, SUITE 1700 SEATTLE, WA 98101

#### JEFF KUNITZ

+ 1 206 826 5778 LIC. 87462 JEFF.KUNITZ@CBRE.COM

THE KIRKLAND COMPANY
5141 VIRGINIA WAY, SUITE 320
BRENTWOOD, TN 37027

#### WILLIAM KIRLAND

+ 1 615 690 3006 Lic. 000080479 William.kirkland@thekirklandco.com

FOR UNDERWRITING QUESTIONS, PLEASE CONT