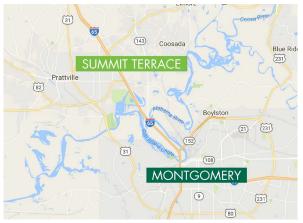

### Location

Prattville is conveniently located less than 15 miles from Montgomery, the state capital, and the second largest city in Alabama

FOR MORE INFORMATION, PLEASE CONTACT THE LISTING BROKERS BELOW: