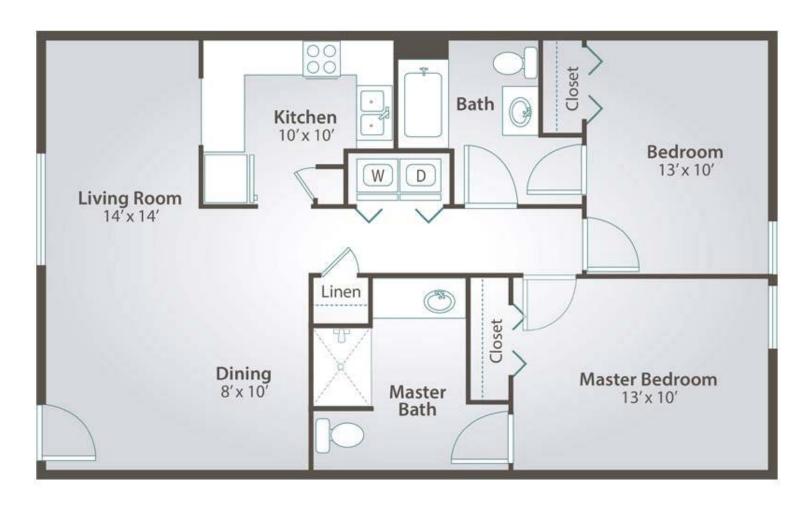

ion 42 Low Income Housing Tax Credit (LIHTC) property, placed into service 1997
- Buyer may obtain new financing
- Located just 15 minutes outside of Montgomery, AL
- Property is located minutes from Highway 165 and 182 with easy access to shopping, restaurants, golf courses, and prime
- Ideally situated within minutes of stores such as Target, Kohl's, Publix Super Market and favorite dining spots like Olive Garden, Longhorn Steakhouse, Chick-fil-A, and Chipotle

| UNIT MIX  |          |           |
|-----------|----------|-----------|
| 1 bedroom | 18 units | 550 sq ft |
| 1 bedroom | 20 units | 725 sq ft |
| 2 bedroom | 18 units | 975 sq ft |







# **CBRE**



### **CBRE**





# **CBRE**











### **FLOOR PLANS**



ONE BEDROOM | ONE BATH 550 SQUARE FEET



### **FLOOR PLANS**



TWO BEDROOM | TWO BATH 975 SQUARE FEET



### **FLOOR PLANS**



ONE BEDROOM | ONE BATH 725 SQUARE FEET



# Demographics



City-Data.com estimates that since 2000 Prattville's population has grown by 45.3%

| City of Prattville | 35,317  |
|--------------------|---------|
| Montgomery MSA     | 374,536 |

### Location



Prattville is conveniently located less than 15 miles from Montgomery, the state capital, and the second largest city in Alabama



FOR MORE INFORMATION, PLEASE CONTACT THE LISTING BROKERS BELOW:

CBRE AFFORDABLE HOUSING 1420 FIFTH AVENUE, SUITE 1700 SEATTLE, WA 98101

#### JEFF KUNITZ

+ 1 206 826 5778 LIC. 87462 JEFF.KUNITZ@CBRE.COM

THE KIRKLAND COMPANY
5141 VIRGINIA WAY, SUITE 320
BRENTWOOD, TN 37027

#### WILLIAM KIRLAND

+ 1 615 690 3006 Lic. 000080479 William.ki