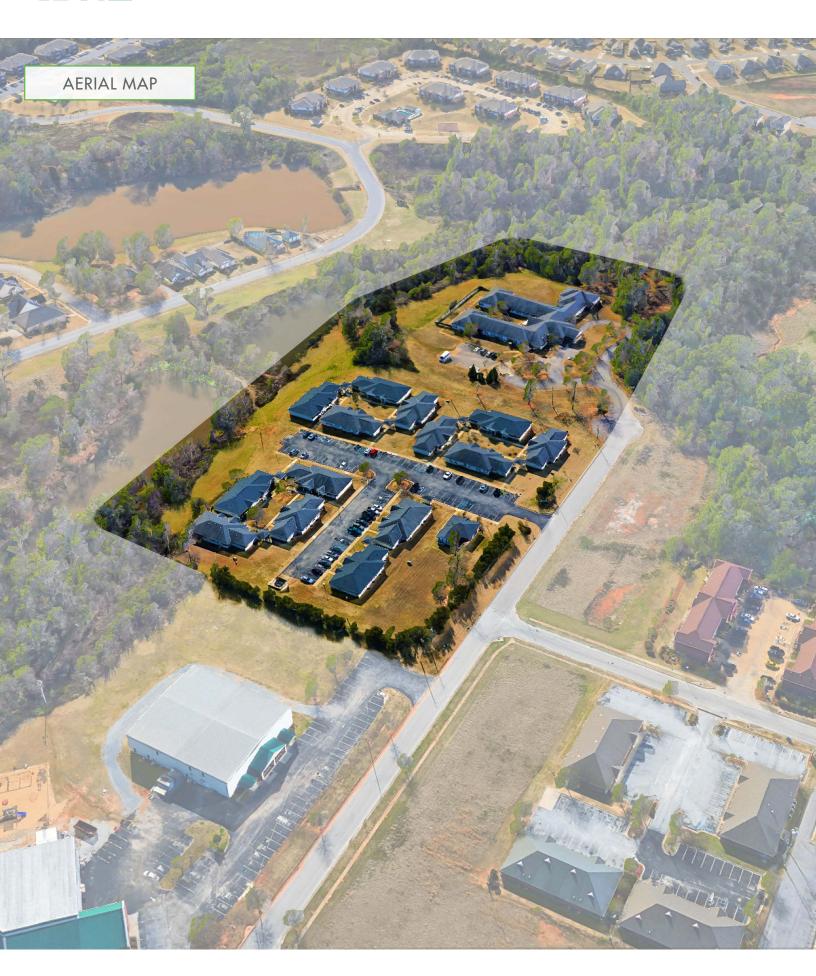

#### PROPERTY DESCRIPTION **SUMMIT TERRACE | 56 UNITS | \$4,784,920**

CBRE Affordable Housing is pleased to announce for sale Summit Terrace, a 56-unit affordable property located in Prattville, AL. This property is currently entering the Qualified Contract process.