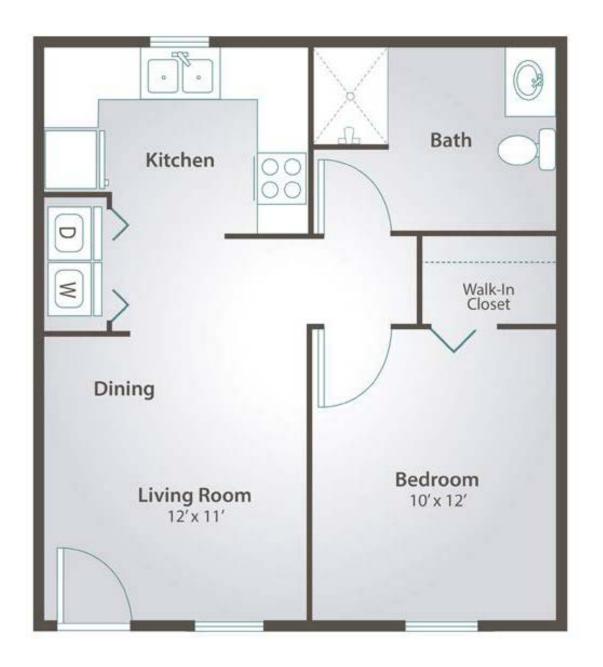

### **FLOOR PLANS**

ONE BEDROOM | ONE BATH 550 SQUARE FEET

### **FLOOR PLANS**

ONE BEDROOM | ONE BATH 725 SQUARE FEET